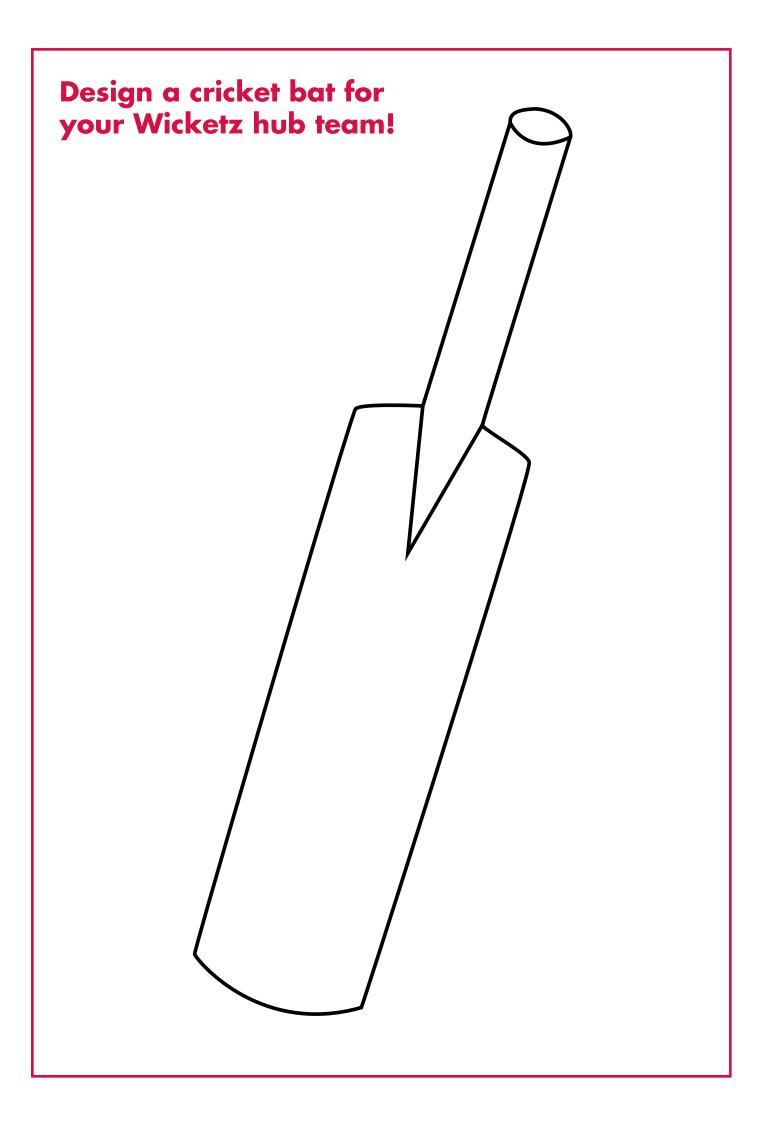

### CREATIVITY

Create a team name for your Super 1s Hub and design either:

- A logo for your new team
- A mascot for your new team (that embraces the Spirit of Cricket)

Design some cricket gear for your brand new Super 1s Hub team using the logo you made in the last challenge. (Use the templates at the end of this booklet to help you!)

- Cricket bat + stickers
- A cricket shirt
- A cricket cap