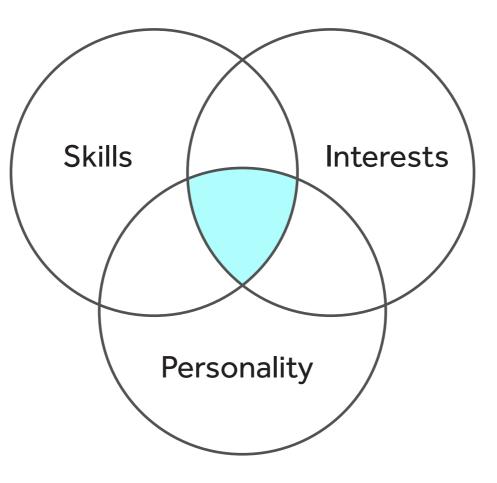

#### What are your skills, interests and personality traits?

My skills

My interests

3

My personality

BARCLAYS | LifeSkills